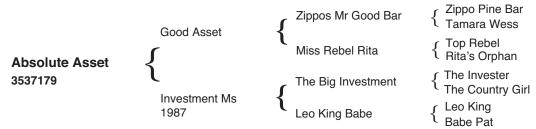

### **Absolute Asset**

1996 Bay Stallion

SIRE RECORD: From his first foals to show he is the sire of SL ABSOLUTELY ANNIE (\$3,794: 4th, 2009 Congress 2-Year-Old Limited Open Hunter Under Saddle Stakes; 2010 Mid Atlantic Dream Futurity NSBA 3-Year-Old Open Hunter Under Saddle Champion), ABSOLUTE INTEREST (28.5 points: Open & Amateur ROM), ABSOLUTE MERCY (25 Open & Amateur Performance points; Open & Amateur ROM), ABSOLUTE LIABILITY (15.5 Amateur Performance points: Regional Experience Champion Amateur Hunt Seat Equitation; Amateur ROM), GOOD TO BE INVESTED (2009 NE Silver Classic Breeders Open Yearling Longe Line Co-Champion), JACS ABSOLUTE PEACH (9 PHBA Performance points & NSBA money-earner: 6th, PHBA World Show NSBA Open Yearling Longe Line, 7th in the Amateur), AN ABSOLUTE WINNER (NE Silver Classic NE-O/R Open Western Pleasure Champion).

By GOOD ASSET (1989). Earner of 51 points in 3 events: 8th, Congress Junior Western Pleasure. A 2009 AQHA Leading Performance Sire in 3 divisions and an NSBA All-Time Leading Sire, siring the earners of 13,885 points, 275 ROM and 70 Superiors and \$640,000, including A ROYAL ASSET (\$21,135: AQHA World Champion Amateur Equitation Over Fences; 2009 AQHYA Reserve World Champion Equitation Over Fences; Congress Champion Amateur Working Hunter).

1st dam

INVESTMENT MS, by The Big Investment. 50.5 points & \$7,475: 5th, NSBA SSA Futurity 2-Year-Old Open Western Pleasure; money-earner, Congress 2-Year-Old Open Western Pleasure Futurity; NE State Fair Open Junior Western Pleasure Champion. Dam of 5 foals, 3 performers--

ABSOLUTE INVESTMENT (c. by The Invester). 62 points and \$9,754: 4th,
Congress Open Western Pleasure Derby; 6th, Congress Limited Open
Western Pleasure Futurity and finalist in the Open; top 10, World Champion
ship Junior Western Pleasure; Nebraska Silver Classic 3-Year-Old Breeders'
Western Pleasure Co-Champion; Denver National Stock Show Junior Western Pleasure Champion; Pre-Denver Circuit Junior Western Pleasure Champion; Sun Country Circuit Junior Western Pleasure Reserve Champion;
NSBA 3-Year-Old Open Western Pleasure Leader; Superior Western Pleasure.

INVESTED MS (f. by The Invester). 97 points & \$5,101: RMQHA Golden Opportunity 3/4-Year-Old Open Western Pleasure Reserve Champion; Superior Western Pleasure; Amateur ROM.

**ESPECIALLY VESTED** (c. by The Invester). 55 points & \$1,694: Superior | Western Pleasure.

Absolute Asset (c. by Good Asset). Reference.